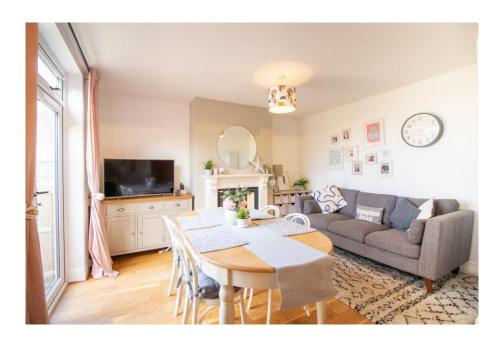

## 4 Hampton Road, West Bridgford, NG2 7AJ

A beautifully presented bay fronted semi-detached home that has been extended to the rear to create a fantastic L shaped kitchen diner with living space. There are French doors onto a good size West facing rear garden which enjoys a lovely aspect across neighbouring gardens. The living room is beautifully appointed with a bay window. Downstairs WC. To the first floor are three bedrooms and a recently re-fitted modern bathroom. The property benefits from modern gas central heating and double glazing and is only a short walk to West Bridgford's Central Avenue. Within catchment for the Jesse Gray Primary School and The West Bridgford School.

## **Accommodation & Amenities**

- Beautifully Presented Accommodation Throughout
- Extended L Shaped Kitchen Diner with Living Space
- French Doors onto West Facing Rear Garden with Lovely Aspect
- Separate Bay Fronted Living Room
- Downstairs WC
- Three Bedrooms & Recently Re-Fitted Modern Bathroom
- Modern Gas Central Heating & Double Glazing Throughout
- Within Catchment for the Jesse Gray Primary School & The West Bridgford School
- Short Walk to West Bridgford's Central Avenue