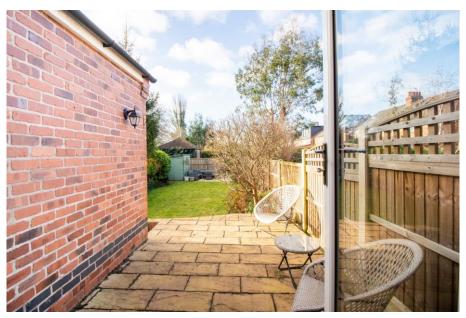

## 4 Hampton Road, West Bridgford, NG2 7AJ

A beautifully presented bay fronted semi-detached home that has been extended to the rear to create a fantastic L shaped kitchen diner with living space. There are French doors onto a good size West facing rear garden which enjoys a lovely aspect across neighbouring gardens. The living room is beautifully appointed with a bay window. Downstairs WC. To the first floor are three bedrooms and a recently re-fitted modern bathroom. The property benefits from modern gas central heating and double glazing and is only a short walk to West Bridgford's Central Avenue. Within catchment for the Jesse Gray Primary School and The West Bridgford School.

## **Accommodation & Amenities**

- Beautifully Presented Accommodation Throughout
- Extended L Shaped Kitchen Diner with Living Space
- French Doors onto West Facing Rear Garden with Lovely Aspect
- Separate Bay Fronted Living Room
- Downstairs WC
- Three Bedrooms & Recently Re-Fitted Modern Bathroom
- Modern Gas Central Heating & Double Glazing Throughout
- Within Catchment for the Jesse Gray Primary School & The West Bridgford School
- Short Walk to West Bridgford's Central Avenue