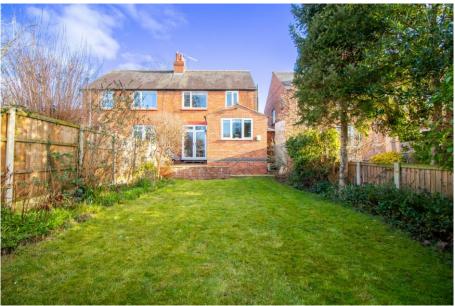

## 4 Hampton Road, West Bridgford, NG2 7AJ

A beautifully presented bay fronted semi-detached home that has been extended to the rear to create a fantastic L shaped kitchen diner with living space. There are French doors onto a good size West facing rear garden which enjoys a lovely aspect across neighbouring gardens. The living room is beautifully appointed with a bay window. Downstairs WC. To the first floor are three bedrooms and a recently re-fitted modern bathroom. The property benefits from modern gas central heating and double glazing and is only a short walk to West Bridgford's Central Avenue. Within catchment for the Jesse Gray Primary School and The West Bridgford School.

## **Accommodation & Amenities**

- Beautifully Presented Accommodation Throughout
- Extended L Shaped Kitchen Diner with Living Space
- French Doors onto West Facing Rear Garden with Lovely Aspect
- Separate Bay Fronted Living Room
- Downstairs WC
- Three Bedrooms & Recently Re-Fitted Modern Bathroom
- Modern Gas Central Heating & Double Glazing Throughout
- Within Catchment for the Jesse Gray Primary School & The West Bridgford School
- Short Walk to West Bridgford's Central Avenue