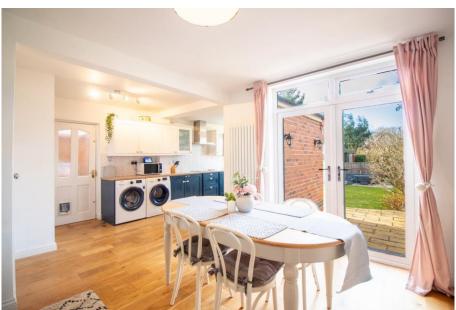

## 4 Hampton Road, West Bridgford, NG2 7AJ

A beautifully presented bay fronted semi-detached home that has been extended to the rear to create a fantastic L shaped kitchen diner with living space. There are French doors onto a good size West facing rear garden which enjoys a lovely aspect across neighbouring gardens. The living room is beautifully appointed with a bay window. Downstairs WC. To the first floor are three bedrooms and a recently re-fitted modern bathroom. The property benefits from modern gas central heating and double glazing and is only a short walk to West Bridgford's Central Avenue. Within catchment for the Jesse Gray Primary School and The West Bridgford School.

## **Accommodation & Amenities**

- Beautifully Presented Accommodation Throughout
- Extended L Shaped Kitchen Diner with Living Space
- French Doors onto West Facing Rear Garden with Lovely Aspect
- Separate Bay Fronted Living Room
- Downstairs WC
- Three Bedrooms & Recently Re-Fitted Modern Bathroom
- Modern Gas Central Heating & Double Glazing Throughout
- Within Catchment for the Jesse Gray Primary School & The West Bridgford School
- Short Walk to West Bridgford's Central Avenue