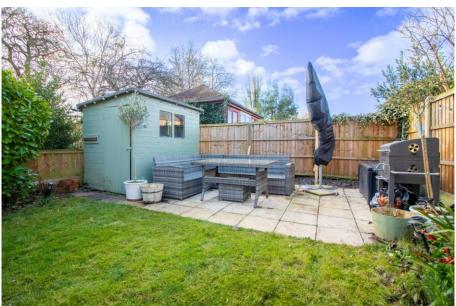

## 4 Hampton Road, West Bridgford, NG2 7AJ

A beautifully presented bay fronted semi-detached home that has been extended to the rear to create a fantastic L shaped kitchen diner with living space. There are French doors onto a good size West facing rear garden which enjoys a lovely aspect across neighbouring gardens. The living room is beautifully appointed with a bay window. Downstairs WC. To the first floor are three bedrooms and a recently re-fitted modern bathroom. The property benefits from modern gas central heating and double glazing and is only a short walk to West Bridgford's Central Avenue. Within catchment for the Jesse Gray Primary School and The West Bridgford School.

## **Accommodation & Amenities**

- Beautifully Presented Accommodation Throughout
- Extended L Shaped Kitchen Diner with Living Space
- French Doors onto West Facing Rear Garden with Lovely Aspect
- Separate Bay Fronted Living Room
- Downstairs WC
- Three Bedrooms & Recently Re-Fitted Modern Bathroom
- Modern Gas Central Heating & Double Glazing Throughout
- Within Catchment for the Jesse Gray Primary School & The West Bridgford School
- Short Walk to West Bridgford's Central Avenue