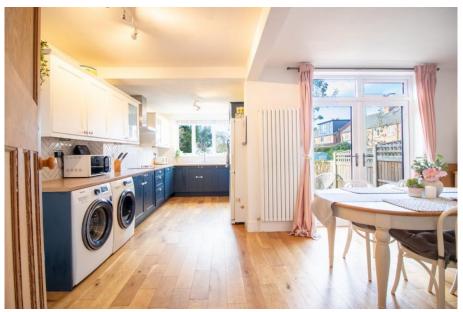

## 4 Hampton Road, West Bridgford, NG2 7AJ

A beautifully presented bay fronted semi-detached home that has been extended to the rear to create a fantastic L shaped kitchen diner with living space. There are French doors onto a good size West facing rear garden which enjoys a lovely aspect across neighbouring gardens. The living room is beautifully appointed with a bay window. Downstairs WC. To the first floor are three bedrooms and a recently re-fitted modern bathroom. The property benefits from modern gas central heating and double glazing and is only a short walk to West Bridgford's Central Avenue. Within catchment for the Jesse Gray Primary School and The West Bridgford School.

## **Accommodation & Amenities**

- Beautifully Presented Accommodation Throughout
- Extended L Shaped Kitchen Diner with Living Space
- French Doors onto West Facing Rear Garden with Lovely Aspect
- Separate Bay Fronted Living Room
- Downstairs WC
- Three Bedrooms & Recently Re-Fitted Modern Bathroom
- Modern Gas Central Heating & Double Glazing Throughout
- Within Catchment for the Jesse Gray Primary School & The West Bridgford School
- Short Walk to West Bridgford's Central Avenue