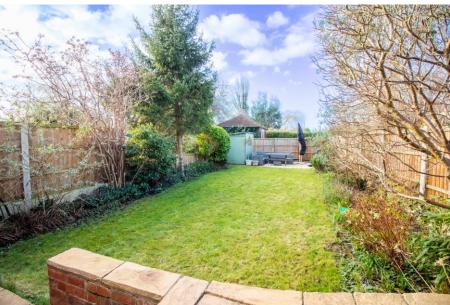

## 4 Hampton Road, West Bridgford, NG2 7AJ

A beautifully presented bay fronted semi-detached home that has been extended to the rear to create a fantastic L shaped kitchen diner with living space. There are French doors onto a good size West facing rear garden which enjoys a lovely aspect across neighbouring gardens. The living room is beautifully appointed with a bay window. Downstairs WC. To the first floor are three bedrooms and a recently re-fitted modern bathroom. The property benefits from modern gas central heating and double glazing and is only a short walk to West Bridgford's Central Avenue. Within catchment for the Jesse Gray Primary School and The West Bridgford School.

## **Accommodation & Amenities**

- Beautifully Presented Accommodation Throughout
- Extended L Shaped Kitchen Diner with Living Space
- French Doors onto West Facing Rear Garden with Lovely Aspect
- Separate Bay Fronted Living Room
- Downstairs WC
- Three Bedrooms & Recently Re-Fitted Modern Bathroom
- Modern Gas Central Heating & Double Glazing Throughout
- Within Catchment for the Jesse Gray Primary School & The West Bridgford School
- Short Walk to West Bridgford's Central Avenue