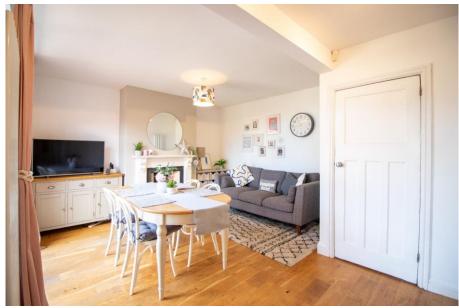

## 4 Hampton Road, West Bridgford, NG2 7AJ

A beautifully presented bay fronted semi-detached home that has been extended to the rear to create a fantastic L shaped kitchen diner with living space. There are French doors onto a good size West facing rear garden which enjoys a lovely aspect across neighbouring gardens. The living room is beautifully appointed with a bay window. Downstairs WC. To the first floor are three bedrooms and a recently re-fitted modern bathroom. The property benefits from modern gas central heating and double glazing and is only a short walk to West Bridgford's Central Avenue. Within catchment for the Jesse Gray Primary School and The West Bridgford School.

## **Accommodation & Amenities**

- Beautifully Presented Accommodation Throughout
- Extended L Shaped Kitchen Diner with Living Space
- French Doors onto West Facing Rear Garden with Lovely Aspect
- Separate Bay Fronted Living Room
- Downstairs WC
- Three Bedrooms & Recently Re-Fitted Modern Bathroom
- Modern Gas Central Heating & Double Glazing Throughout
- Within Catchment for the Jesse Gray Primary School & The West Bridgford School
- Short Walk to West Bridgford's Central Avenue