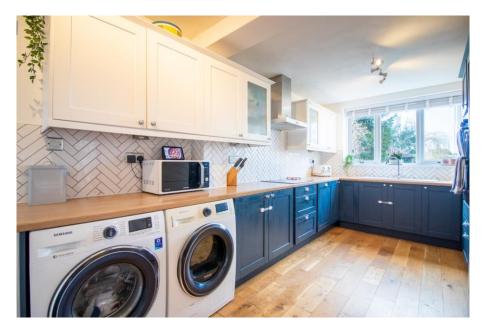

## 4 Hampton Road, West Bridgford, NG2 7AJ

A beautifully presented bay fronted semi-detached home that has been extended to the rear to create a fantastic L shaped kitchen diner with living space. There are French doors onto a good size West facing rear garden which enjoys a lovely aspect across neighbouring gardens. The living room is beautifully appointed with a bay window. Downstairs WC. To the first floor are three bedrooms and a recently re-fitted modern bathroom. The property benefits from modern gas central heating and double glazing and is only a short walk to West Bridgford's Central Avenue. Within catchment for the Jesse Gray Primary School and The West Bridgford School.

## **Accommodation & Amenities**

- Beautifully Presented Accommodation Throughout
- Extended L Shaped Kitchen Diner with Living Space
- French Doors onto West Facing Rear Garden with Lovely Aspect
- Separate Bay Fronted Living Room
- Downstairs WC
- Three Bedrooms & Recently Re-Fitted Modern Bathroom
- Modern Gas Central Heating & Double Glazing Throughout
- Within Catchment for the Jesse Gray Primary School & The West Bridgford School
- Short Walk to West Bridgford's Central Avenue