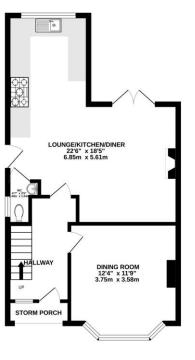

GROUND FLOOR 523 sq.ft. (48.6 sq.m.) approx.

1ST FLOOR 430 sq.ft. (39.9 sq.m.) approx

SEMI DETACHED HOUSE

TOTAL FLOOR AREA: 953 sq.ft. (88.6 sq.m.) approx

Whitst every attempt has been made be ensure the accuracy of the floorplan contained here, measurement of doors, windows, rooms and any other items are aggroorimate and no responsibility is taken for any error orisison or mis-stakement. This plan is for illustrative purposes only and should be used as such by any prospective purchaser. The services, systems and appliances shown have not been lested and no guarant as to their operability or efficiency can be give.