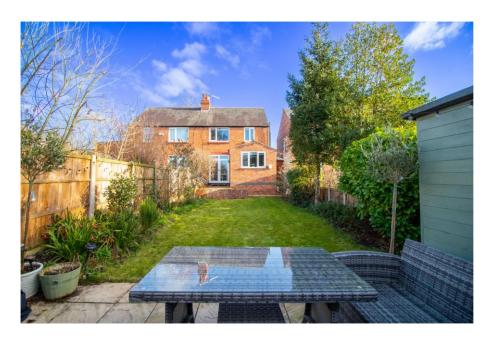

## 4 Hampton Road, West Bridgford, NG2 7AJ

A beautifully presented bay fronted semi-detached home that has been extended to the rear to create a fantastic L shaped kitchen diner with living space. There are French doors onto a good size West facing rear garden which enjoys a lovely aspect across neighbouring gardens. The living room is beautifully appointed with a bay window. Downstairs WC. To the first floor are three bedrooms and a recently re-fitted modern bathroom. The property benefits from modern gas central heating and double glazing and is only a short walk to West Bridgford's Central Avenue. Within catchment for the Jesse Gray Primary School and The West Bridgford School.

## **Accommodation & Amenities**

- Beautifully Presented Accommodation Throughout
- Extended L Shaped Kitchen Diner with Living Space
- French Doors onto West Facing Rear Garden with Lovely Aspect
- Separate Bay Fronted Living Room
- Downstairs WC
- Three Bedrooms & Recently Re-Fitted Modern Bathroom
- Modern Gas Central Heating & Double Glazing Throughout
- Within Catchment for the Jesse Gray Primary School & The West Bridgford School
- Short Walk to West Bridgford's Central Avenue