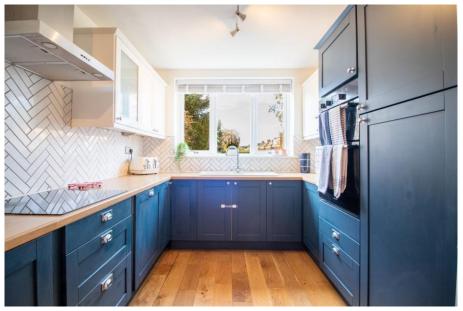

## 4 Hampton Road, West Bridgford, NG2 7AJ

A beautifully presented bay fronted semi-detached home that has been extended to the rear to create a fantastic L shaped kitchen diner with living space. There are French doors onto a good size West facing rear garden which enjoys a lovely aspect across neighbouring gardens. The living room is beautifully appointed with a bay window. Downstairs WC. To the first floor are three bedrooms and a recently re-fitted modern bathroom. The property benefits from modern gas central heating and double glazing and is only a short walk to West Bridgford's Central Avenue. Within catchment for the Jesse Gray Primary School and The West Bridgford School.

## **Accommodation & Amenities**

- Beautifully Presented Accommodation Throughout
- Extended L Shaped Kitchen Diner with Living Space
- French Doors onto West Facing Rear Garden with Lovely Aspect
- Separate Bay Fronted Living Room
- Downstairs WC
- Three Bedrooms & Recently Re-Fitted Modern Bathroom
- Modern Gas Central Heating & Double Glazing Throughout
- Within Catchment for the Jesse Gray Primary School & The West Bridgford School
- Short Walk to West Bridgford's Central Avenue