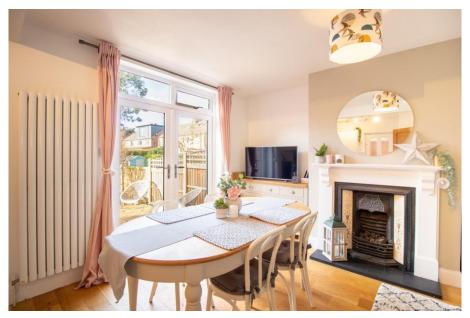

## 4 Hampton Road, West Bridgford, NG2 7AJ

A beautifully presented bay fronted semi-detached home that has been extended to the rear to create a fantastic L shaped kitchen diner with living space. There are French doors onto a good size West facing rear garden which enjoys a lovely aspect across neighbouring gardens. The living room is beautifully appointed with a bay window. Downstairs WC. To the first floor are three bedrooms and a recently re-fitted modern bathroom. The property benefits from modern gas central heating and double glazing and is only a short walk to West Bridgford's Central Avenue. Within catchment for the Jesse Gray Primary School and The West Bridgford School.

## **Accommodation & Amenities**

- Beautifully Presented Accommodation Throughout
- Extended L Shaped Kitchen Diner with Living Space
- French Doors onto West Facing Rear Garden with Lovely Aspect
- Separate Bay Fronted Living Room
- Downstairs WC
- Three Bedrooms & Recently Re-Fitted Modern Bathroom
- Modern Gas Central Heating & Double Glazing Throughout
- Within Catchment for the Jesse Gray Primary School & The West Bridgford School
- Short Walk to West Bridgford's Central Avenue