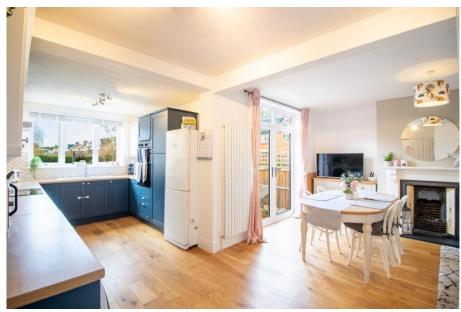

## 4 Hampton Road, West Bridgford, NG2 7AJ

A beautifully presented bay fronted semi-detached home that has been extended to the rear to create a fantastic L shaped kitchen diner with living space. There are French doors onto a good size West facing rear garden which enjoys a lovely aspect across neighbouring gardens. The living room is beautifully appointed with a bay window. Downstairs WC. To the first floor are three bedrooms and a recently re-fitted modern bathroom. The property benefits from modern gas central heating and double glazing and is only a short walk to West Bridgford's Central Avenue. Within catchment for the Jesse Gray Primary School and The West Bridgford School.

## **Accommodation & Amenities**

- Beautifully Presented Accommodation Throughout
- Extended L Shaped Kitchen Diner with Living Space
- French Doors onto West Facing Rear Garden with Lovely Aspect
- Separate Bay Fronted Living Room
- Downstairs WC
- Three Bedrooms & Recently Re-Fitted Modern Bathroom
- Modern Gas Central Heating & Double Glazing Throughout
- Within Catchment for the Jesse Gray Primary School & The West Bridgford School
- Short Walk to West Bridgford's Central Avenue