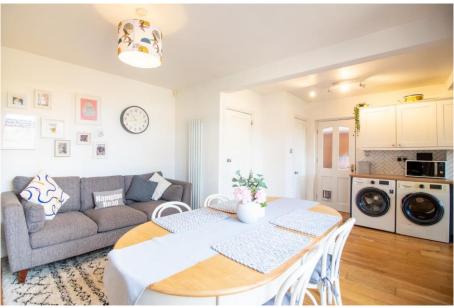

## 4 Hampton Road, West Bridgford, NG2 7AJ

A beautifully presented bay fronted semi-detached home that has been extended to the rear to create a fantastic L shaped kitchen diner with living space. There are French doors onto a good size West facing rear garden which enjoys a lovely aspect across neighbouring gardens. The living room is beautifully appointed with a bay window. Downstairs WC. To the first floor are three bedrooms and a recently re-fitted modern bathroom. The property benefits from modern gas central heating and double glazing and is only a short walk to West Bridgford's Central Avenue. Within catchment for the Jesse Gray Primary School and The West Bridgford School.

## **Accommodation & Amenities**

- Beautifully Presented Accommodation Throughout
- Extended L Shaped Kitchen Diner with Living Space
- French Doors onto West Facing Rear Garden with Lovely Aspect
- Separate Bay Fronted Living Room
- Downstairs WC
- Three Bedrooms & Recently Re-Fitted Modern Bathroom
- Modern Gas Central Heating & Double Glazing Throughout
- Within Catchment for the Jesse Gray Primary School & The West Bridgford School
- Short Walk to West Bridgford's Central Avenue