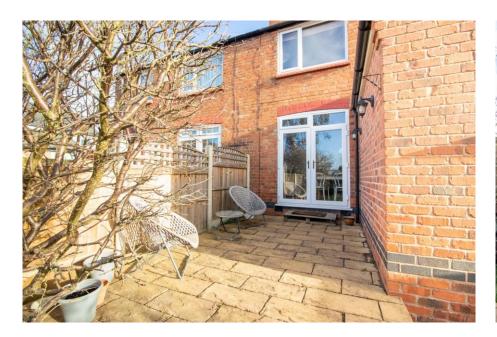

## 4 Hampton Road, West Bridgford, NG2 7AJ

A beautifully presented bay fronted semi-detached home that has been extended to the rear to create a fantastic L shaped kitchen diner with living space. There are French doors onto a good size West facing rear garden which enjoys a lovely aspect across neighbouring gardens. The living room is beautifully appointed with a bay window. Downstairs WC. To the first floor are three bedrooms and a recently re-fitted modern bathroom. The property benefits from modern gas central heating and double glazing and is only a short walk to West Bridgford's Central Avenue. Within catchment for the Jesse Gray Primary School and The West Bridgford School.

## **Accommodation & Amenities**

- Beautifully Presented Accommodation Throughout
- Extended L Shaped Kitchen Diner with Living Space
- French Doors onto West Facing Rear Garden with Lovely Aspect
- Separate Bay Fronted Living Room
- Downstairs WC
- Three Bedrooms & Recently Re-Fitted Modern Bathroom
- Modern Gas Central Heating & Double Glazing Throughout
- Within Catchment for the Jesse Gray Primary School & The West Bridgford School
- Short Walk to West Bridgford's Central Avenue