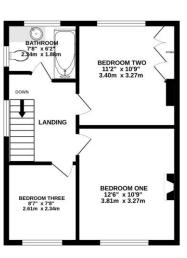

GROUND FLOOR 523 sq.ft. (48.6 sq.m.) approx.

1ST FLOOR 430 sq.ft. (39.9 sq.m.) approx

SEMI DETACHED HOUSE

TOTAL FLOOR AREA: 953 sq.ft. (88.6 sq.m.) approx

Whitst every attempt has been made be ensure the accuracy of the floorplan contained here, measurement of doors, windows, rooms and any other items are aggroorimate and no responsibility is taken for any error orisison or mis-stakement. This plan is for illustrative purposes only and should be used as such by any prospective purchaser. The services, systems and appliances shown have not been lested and no guarant as to their operability or efficiency can be give.