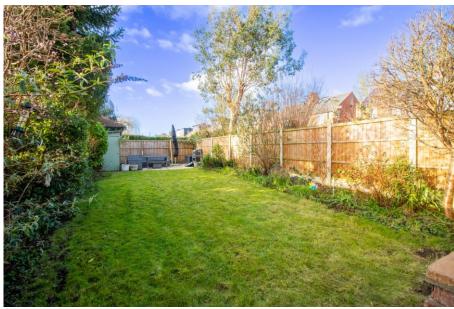

## 4 Hampton Road, West Bridgford, NG2 7AJ

A beautifully presented bay fronted semi-detached home that has been extended to the rear to create a fantastic L shaped kitchen diner with living space. There are French doors onto a good size West facing rear garden which enjoys a lovely aspect across neighbouring gardens. The living room is beautifully appointed with a bay window. Downstairs WC. To the first floor are three bedrooms and a recently re-fitted modern bathroom. The property benefits from modern gas central heating and double glazing and is only a short walk to West Bridgford's Central Avenue. Within catchment for the Jesse Gray Primary School and The West Bridgford School.

## **Accommodation & Amenities**

- Beautifully Presented Accommodation Throughout
- Extended L Shaped Kitchen Diner with Living Space
- French Doors onto West Facing Rear Garden with Lovely Aspect
- Separate Bay Fronted Living Room
- Downstairs WC
- Three Bedrooms & Recently Re-Fitted Modern Bathroom
- Modern Gas Central Heating & Double Glazing Throughout
- Within Catchment for the Jesse Gray Primary School & The West Bridgford School
- Short Walk to West Bridgford's Central Avenue