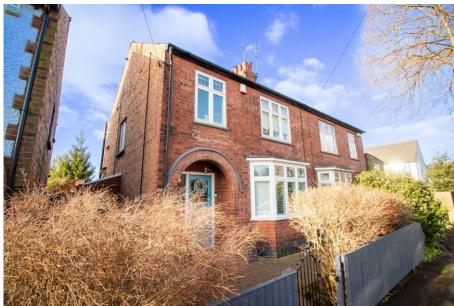

## 4 Hampton Road, West Bridgford, NG2 7AJ

A beautifully presented bay fronted semi-detached home that has been extended to the rear to create a fantastic L shaped kitchen diner with living space. There are French doors onto a good size West facing rear garden which enjoys a lovely aspect across neighbouring gardens. The living room is beautifully appointed with a bay window. Downstairs WC. To the first floor are three bedrooms and a recently re-fitted modern bathroom. The property benefits from modern gas central heating and double glazing and is only a short walk to West Bridgford's Central Avenue. Within catchment for the Jesse Gray Primary School and The West Bridgford School.

## **Accommodation & Amenities**

- Beautifully Presented Accommodation Throughout
- Extended L Shaped Kitchen Diner with Living Space
- French Doors onto West Facing Rear Garden with Lovely Aspect
- Separate Bay Fronted Living Room
- Downstairs WC
- Three Bedrooms & Recently Re-Fitted Modern Bathroom
- Modern Gas Central Heating & Double Glazing Throughout
- Within Catchment for the Jesse Gray Primary School & The West Bridgford School
- Short Walk to West Bridgford's Central Avenue